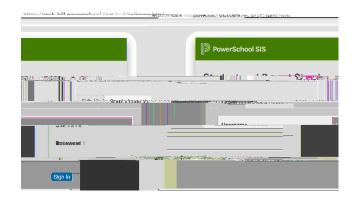

## Parent Portal Instructions

1: Visit https://rock-hill.powerschool.com

If you previously have had a Parent Portal Account for your student(s), you can enter your username and password.

2: If you have never had a Parent Portal account, please click on Create Account