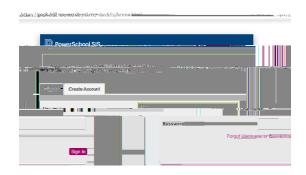

## Parent Portal Instructions

1: Visit https://rock-hill.powerschool.com

If you previously have had a Parent Portal Account for your student(s), you can enter your username and password.

2: If you have never had a Parent Portal account, please click on Create Account