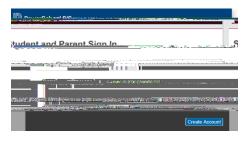

## Parent Portal Instructions

1: Visit https://rock-hill.powerschool.com

If you previously have had a Parent Portal Account for your student(s), you can enter your username and password.

2: If you have never had a Parent Portal account, please click on Create Account