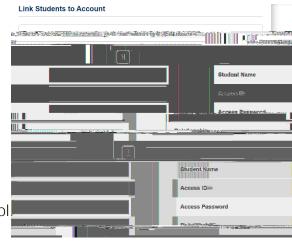

3: Create your Parent Account

Be sure to provide all information,

if you have previously created an account with the same

email address it will not allow you to create a new one.

4: Link your student(s) to your account.

You will need the following information,
their 5 digit access code (their lunch number)
and their access password (their birthday).
i.e. Jan 5, 2003 = 1052003 (or 152003)

Oct 17 2003 = 10172003

This is the same information used for the online registration tool You can link multiple students in this step

When entering the password (birthday), sometimes the  $5^{th}$  is entered as 05 and sometimes as 5. You may have to try both.